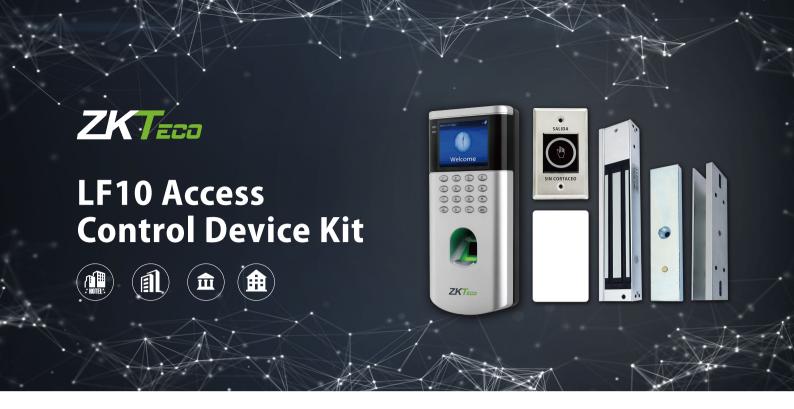

# **LF10 Access Control Device**

#### **Features**

- · Communication: TCP/IP, USB-host
- $\cdot \\ Standard\ advanced\ access\ control\ function\ to\ ensure\ the\ safe\ of\ working\ environment$
- · Suport for multiple validation methods, demonstrating safety and efficiency

### Specification

| Display               | 2.4"TFT Color Screen                                                                           |
|-----------------------|------------------------------------------------------------------------------------------------|
| User Capacity         | 1,500 (optional card:5,000)                                                                    |
| FingerPrint Capacity  | 1,500                                                                                          |
| Card Capacity         | 5,000(Optional) ID /Mifare card                                                                |
| Transaction Capacity  | 80,000                                                                                         |
| Power Supply          | DC 12V 1.5A                                                                                    |
| Communication         | TCP/IP, USB-host                                                                               |
| Standard Function     | Record Checking, Automatic Status Switch, Advanced Access Control, Wired doorbell, Wiegand Out |
| Operating Temperature | 0 °C- 45 °C                                                                                    |
| Operating Humidity    | 20%-80%                                                                                        |
| Dimensions            | 83*180.09*33.2mm                                                                               |
| Software              | ZKBioAccess                                                                                    |