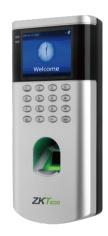

# **LM-2805 Electromagnetic Lock**

### **Features**

Can withstand 200kg-220kg closing force; U, L, Z, ZL mounting brackets are available; Can be installed in metal doors, wooden doors and glass doors; With signal feedback function;

## Specification

| Input voltage         | DC12V                             |
|-----------------------|-----------------------------------|
| Working current       | 480m A±5 %                        |
| Tensile force range   | 200kg±5 %                         |
| Weight                | 1.77kg                            |
| Lock body size        | 250x 47 x 25.5mm                  |
| Iron plate size       | 180x 38x 11mm                     |
|                       | V + - positive power supply;      |
| Interface Description | V negative power supply;          |
|                       | Feedback signal output: NO/COM/NC |